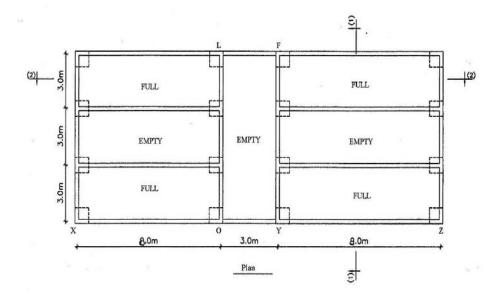

• No. of questions: 1

- Answer all the following questions.
- Illustrate your answers with sketches when necessary.
- The exam consists of one page.

For the shown elevated tank, it is required to:

- 1. Draw the load diagrams for sections (1-1), (2-2) and (3-3).
- 2. Draw the N.F.D and B.M.D for section (2-2)
- 3. Design the critical sections, and draw all details of reinforcement for section (2-2).
- 4. Design WALL (XOYZ).
- 5. Draw a detailed sectional elevation for WALL (XOYZ).