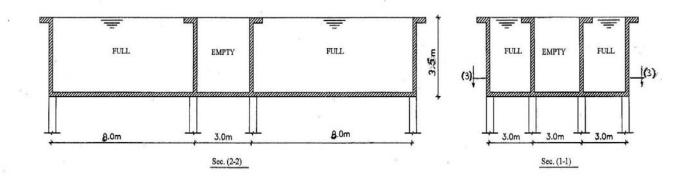

• No. of questions: 1

- Answer all the following questions.
- Illustrate your answers with sketches when necessary.
- The exam consists of one page.

For the shown elevated tank, it is required to:

- 1. Draw the load diagrams for sections (1-1), (2-2) and (3-3).
- 2. Draw the N.F.D and B.M.D for section (2-2)
- 3. Design the critical sections, and draw all details of reinforcement for section (2-2).
- 4. Design WALL (XOYZ).
- 5. Draw a detailed sectional elevation for WALL (XOYZ).